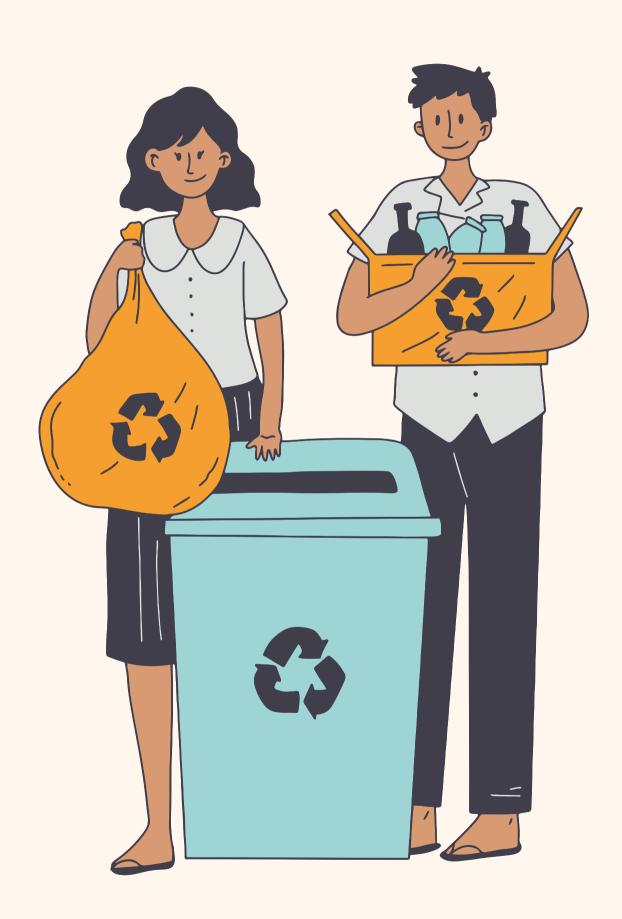

### WAYS TO HELP

SAVE

EARTH

Recycling: Recycling reduces the need for raw materials, conserving natural resources such as forests, minerals, and water. By reusing materials like paper, plastic, glass, and metal, we can extend their lifespan and reduce the strain on the environment and it also requires less energy than extracting and processing raw materials.

### IMPORTANCE

CLIMATE CHANGE IS REAL

Waste Management is where we manage how waste is taken care of due to the fact it can be very difficult to get rid of. Proper waste management helps prevent pollution of air, water, and soil. By reducing, reusing, recycling, and disposing of waste properly, we can minimize the release of harmful chemicals and greenhouse gases into the environment, thus preserving ecosystems and biodiversity.