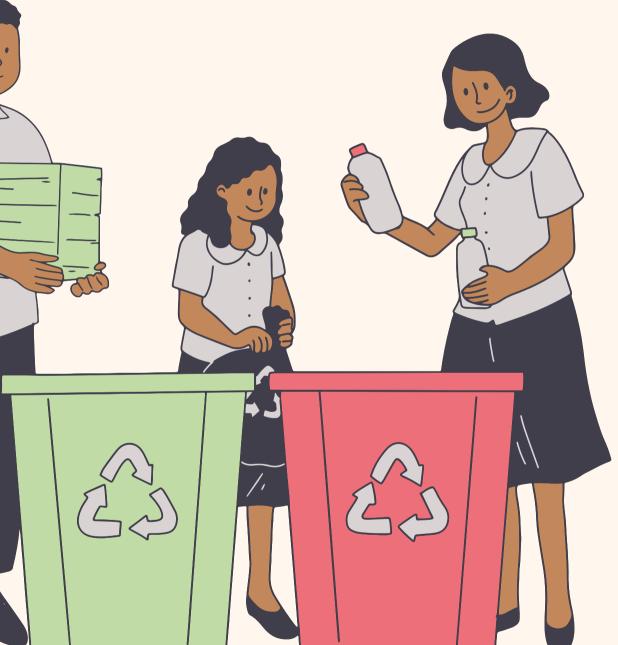

### WAYS TO HELP

SAVE

EARTH

Recycling: Recycling reduces the need for raw materials, conserving natural resources such as forests, minerals, and water. By reusing materials like paper, plastic, glass, and metal, we can extend their lifespan and reduce the strain on the environment and it also requires less energy than extracting and processing raw materials.